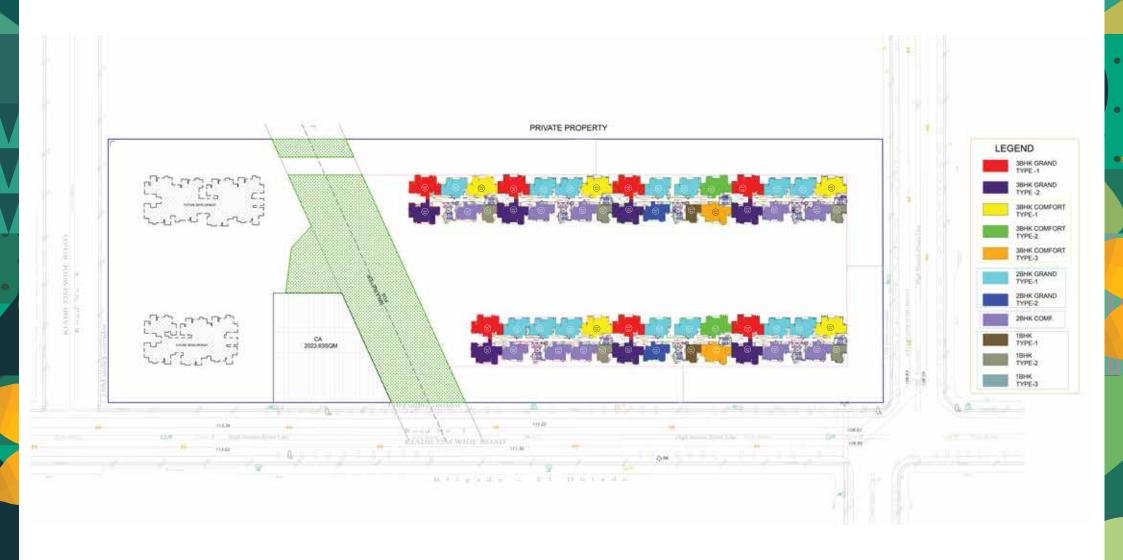

## **MASTER PLAN**



#### **TYPICAL TOWER PLAN** - 6 APARTMENTS PER FLOOR



## **TYPICAL TOWER PLAN** - 8 APARTMENTS PER FLOOR



| Series | Apartment Type      | SBA (Sq. Ft.) |
|--------|---------------------|---------------|
| 1      | 3BHK Grand Type1    | 1427          |
| 2      | 2BHK Grand Type 1   | 1057          |
| 3      | 2BHK Grand Type 1   | 1057          |
| 4      | 3BHK Comfort Type 1 | 1289          |

| Series | Apartment Type    | SBA (Sq. Ft.) |
|--------|-------------------|---------------|
| 5      | 1BHK Type 2       | 631           |
| 6      | 2BHK Comfort      | 927           |
| 7      | 2BHK Comfort      | 927           |
| 8      | 3BHK Grand Type 2 | 1416          |

# TYPICAL TOWER PLAN - 10 APARTMENTS PER FLOOR



| Series | Apartment Type      | SBA (Sq. Ft.) |
|--------|-