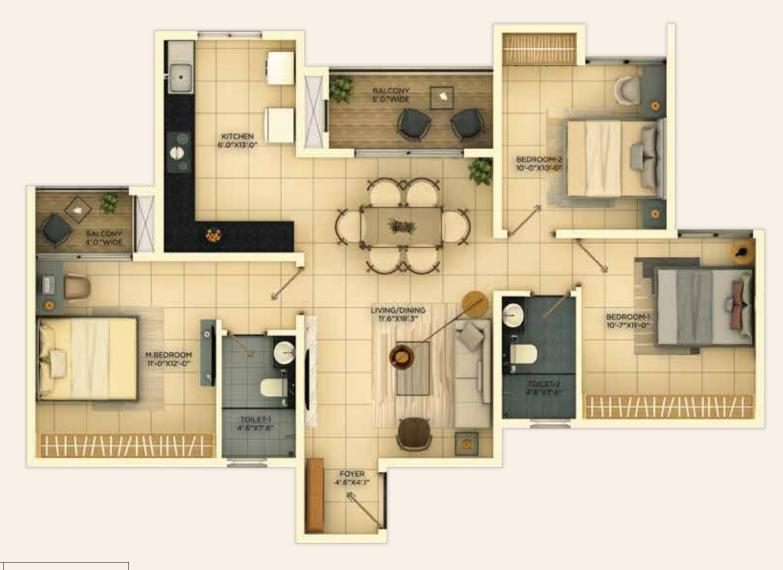

. Ft.) |
|--------|---------------------|---------------|
| 1      | 3BHK Grand Type1    | 1427          |
| 2      | 2BHK Grand Type 1   | 1057          |
| 3      | 2BHK Grand Type 1   | 1057          |
| 4      | 2BHK Grand Type 1   | 1057          |
| 5      | 3BHK Comfort Type 1 | 1289          |

| Series | Apartment Type    | SBA (Sq. Ft.) |
|--------|-------------------|---------------|
| 6      | 1 BHK Type 2      | 631           |
| 7      | 2BHK Comfort      | 927           |
| 8      | 2BHK Comfort      | 927           |
| 9      | 2BHK Comfort      | 927           |
| 10     | 3BHK Grand Type 2 | 1416          |

1BHK



Saleable Area

625 - 631 Sq. Ft.

## 2 BHK COMFORT



Saleable Area

927 Sq. Ft.

#### 2 BHK GRAND



Saleable Area

1025 - 1057 Sq. Ft.

#### 3 BHK COMFORT



Saleable Area

1281 - 1303 Sq. Ft.



Saleable Area

1416 - 1427 Sq. Ft.

Pre-launching

PROVIDENT
ECOPOLITAN

Aerospace Park, Bengaluru North

Developed by Provident White Oaks

Aerospace Park, Bengaluru, Karnataka 562149
PRMKARERA1251309PR110823006163, PRMKARERA1251309PR110823006164
PRMKARERA1251309PR110823006165 | RERA website: https://rera.karnataka.gov.in/

Changes may be made during the development and standard fittings and specifications are subject to change with notice. Standard fittings and finishes are subject to availability and vendor discretion, The interiors shown in the brochure are not standard and will not be provided as part of an apartment. The information contained herein is believed to be true but not guaranteed. The colors of the building are indicative. This is a