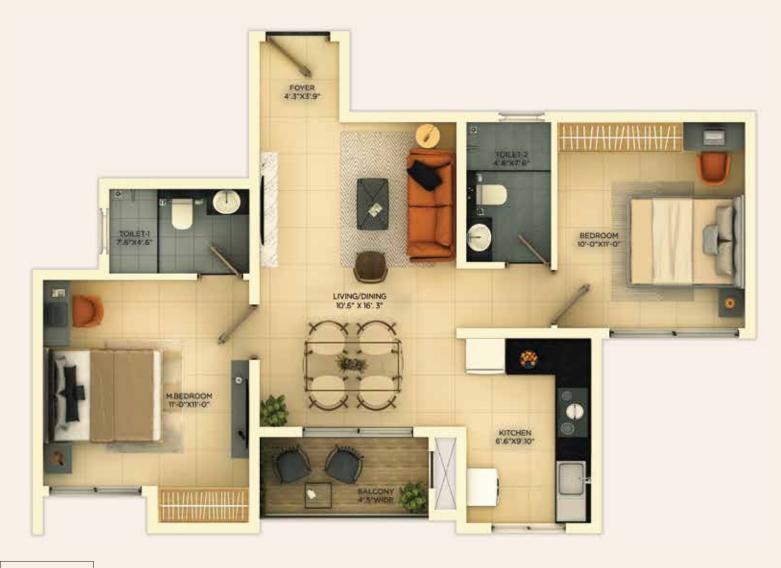

416          |

# TYPICAL TOWER PLAN - 10 APARTMENTS PER FLOOR



| Series | Apartment Type      | SBA (Sq. Ft.) |
|--------|---------------------|---------------|
| 1      | 3BHK Grand Type1    | 1427          |
| 2      | 2BHK Grand Type 1   | 1057          |
| 3      | 2BHK Grand Type 1   | 1057          |
| 4      | 2BHK Grand Type 1   | 1057          |
| 5      | 3BHK Comfort Type 1 | 1289          |

| Series | Apartment Type    | SBA (Sq. Ft.) |
|--------|-------------------|---------------|
| 6      | 1 BHK Type 2      | 631           |
| 7      | 2BHK Comfort      | 927           |
| 8      | 2BHK Comfort      | 927           |
| 9      | 2BHK Comfort      | 927           |
| 10     | 3BHK Grand Type 2 | 1416          |

1BHK



Saleable Area

625 - 631 Sq. Ft.

## 2 BHK COMFORT



Saleable Area

927 Sq. Ft.

#### 2 BHK GRAND



Saleable Area

1025 - 1057 Sq. Ft.

#### 3 BHK COMFORT



Saleable Area

1281 - 1303 Sq. Ft.



Saleable Area

1416 - 1427 Sq. Ft.

Pre-launching

PROVIDENT
ECOPOLITAN

Aerospace Park, Bengaluru North

Developed by Provident White Oaks

Aerospace Park, Bengaluru, Karnataka 562149
PRMKARERA1251309PR110823006163, PRMKARERA1251309PR110823006164
PRMKARERA1251309PR110823006165 | RERA website: https://rera.karnataka.gov.in/

Changes may be made during the development and standard fittings and specifications are subject to change with notice. Standard fittings and finishes are subject to availability and vendor discretion, The interiors shown in the brochure are not standard and will not be provided as part of an apartment. The information contain