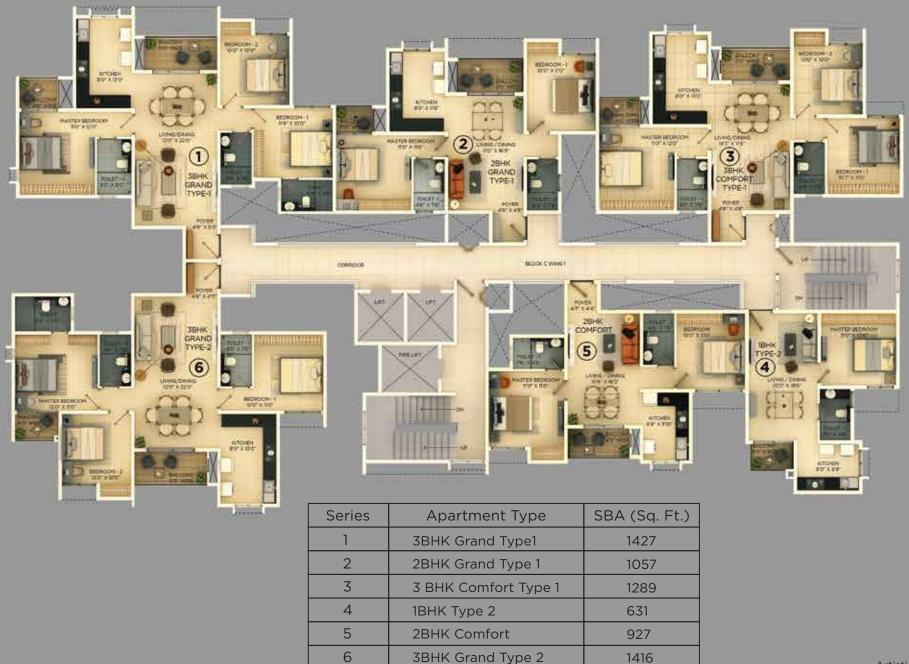

#### **TYPICAL TOWER PLAN** - 6 APARTMENTS PER FLOOR

## **TYPICAL TOWER PLAN** - 8 APARTMENTS PER FLOOR

| Series | Apartment Type      | SBA (Sq. Ft.) |
|--------|---------------------|---------------|
| 1      | 3BHK Grand Type1    | 1427          |
| 2      | 2BHK Grand Type 1   | 1057          |
| 3      | 2BHK Grand Type 1   | 1057          |
| 4      | 3BHK Comfort Type 1 | 1289          |

| Series | Apartment Type    | SBA (Sq. Ft.) |
|--------|-------------------|---------------|
| 5      | 1BHK Type 2       | 631           |
| 6      | 2BHK Comfort      | 927           |
| 7      | 2BHK Comfort      | 927           |
| 8      | 3BHK Grand Type 2 | 1416          |