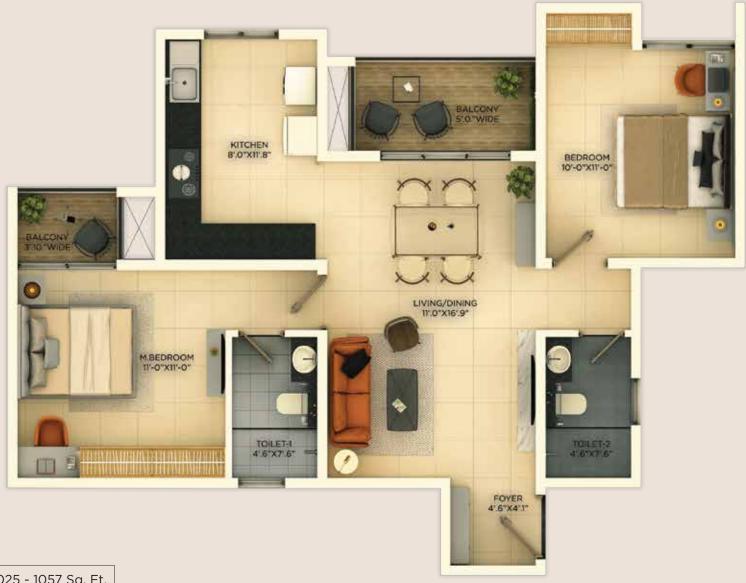

#### 3 BHK COMFORT

Saleable Area

1281 - 1303 Sq. Ft.

Saleable Area

1416 - 1427 Sq. Ft.

Pre-launching

PROVIDENT
ECOPOLITAN

Aerospace Park, Bengaluru North