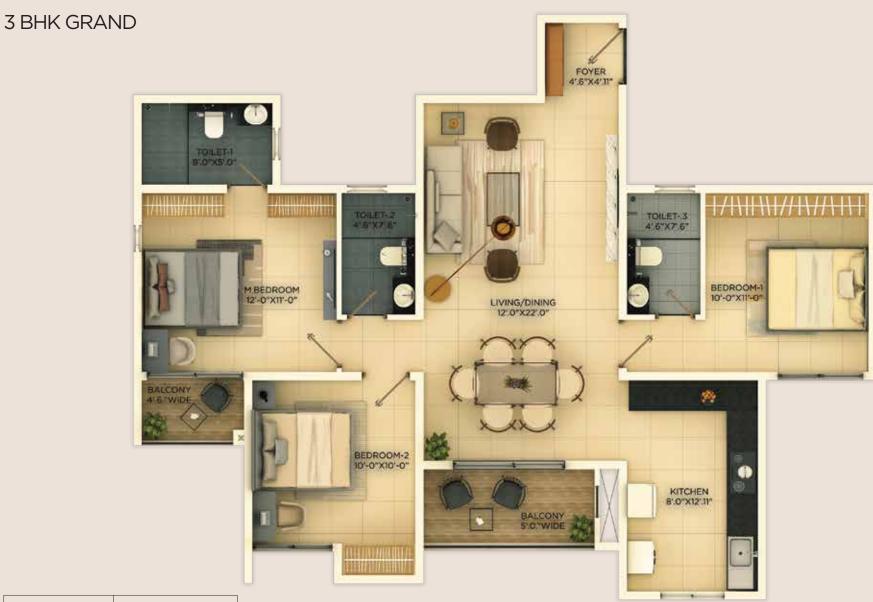

#### 3 BHK COMFORT

Saleable Area

1281 - 1303 Sq. Ft.

Saleable Area

1416 - 1427 Sq. Ft.

Pre-launching

PROVIDENT
ECOPOLITAN

Aerospace Park, Bengaluru North