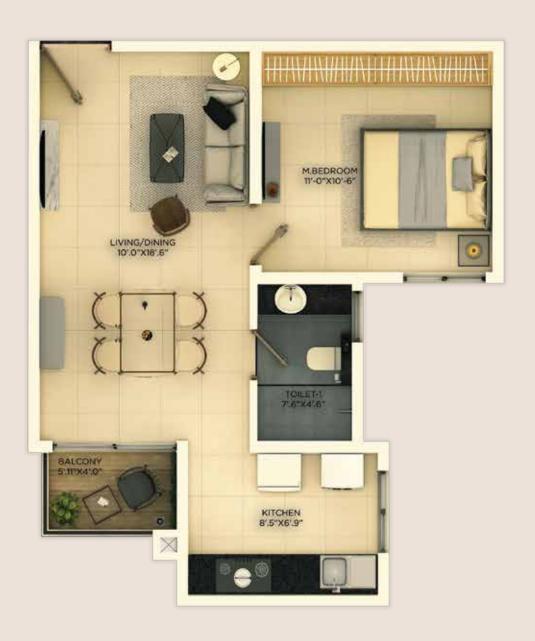

| 927           |
| 8      | 3BHK Grand Type 2 | 1416          |

# TYPICAL TOWER PLAN - 10 APARTMENTS PER FLOOR



| Series | Apartment Type      | SBA (Sq. Ft.) |
|--------|---------------------|---------------|
| 1      | 3BHK Grand Type1    | 1427          |
| 2      | 2BHK Grand Type 1   | 1057          |
| 3      | 2BHK Grand Type 1   | 1057          |
| 4      | 2BHK Grand Type 1   | 1057          |
| 5      | 3BHK Comfort Type 1 | 1289          |

| Series | Apartment Type    | SBA (Sq. Ft.) |
|--------|-------------------|---------------|
| 6      | 1 BHK Type 2      | 631           |
| 7      | 2BHK Comfort      | 927           |
| 8      | 2BHK Comfort      | 927           |
| 9      | 2BHK Comfort      | 927           |
| 10     | 3BHK Grand Type 2 | 1416          |

1BHK



Saleable Area

625 - 631 Sq. Ft.

## 2 BHK COMFORT



Saleable Area

927 Sq. Ft.

#### 2 BHK GRAND



Saleable Area

1025 - 1057 Sq. Ft.

#### 3 BHK COMFORT



Saleable Area

1281 - 1303 Sq. Ft.



Saleable Area

1416 - 1427 Sq. Ft.

Pre-launching

PROVIDENT
ECOPOLITAN

Aerospace Park, Bengaluru North

Developed by Provident White Oaks

Aerospace Park, Bengaluru, Karnataka 562149
PRMKARERA1251309PR110823006163, PRMKARERA1251309PR110823006164
PRMKARERA1251309PR110823006165 | RERA website: https://rera.karnataka.gov.in/

Changes may be made during the development and standard fittings and specifications are subject to change with notice. Standard fittings and finishes are subject to availability and vendor discretion, The interiors shown in the brochure are not standard and will not be pro