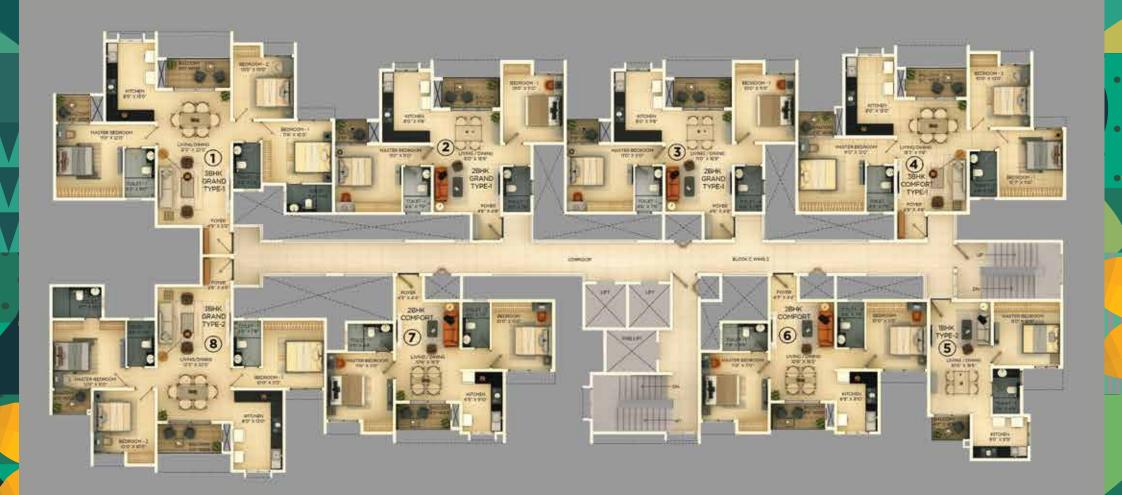

# TYPICAL TOWER PLAN - 10 APARTMENTS PER FLOOR

| Series | Apartment Type      | SBA (Sq. Ft.) |
|--------|---------------------|---------------|
| 1      | 3BHK Grand Type1    | 1427          |
| 2      | 2BHK Grand Type 1   | 1057          |
| 3      | 2BHK Grand Type 1   | 1057          |
| 4      | 2BHK Grand Type 1   | 1057          |
| 5      | 3BHK Comfort Type 1 | 1289          |

| Series | Apartment Type    | SBA (Sq. Ft.) |
|--------|-------------------|---------------|
| 6      | 1 BHK Type 2      | 631           |
| 7      | 2BHK Comfort      | 927           |
| 8      | 2BHK Comfort      | 927           |
| 9      | 2BHK Comfort      | 927           |
| 10     | 3BHK Grand Type 2 | 1416          |