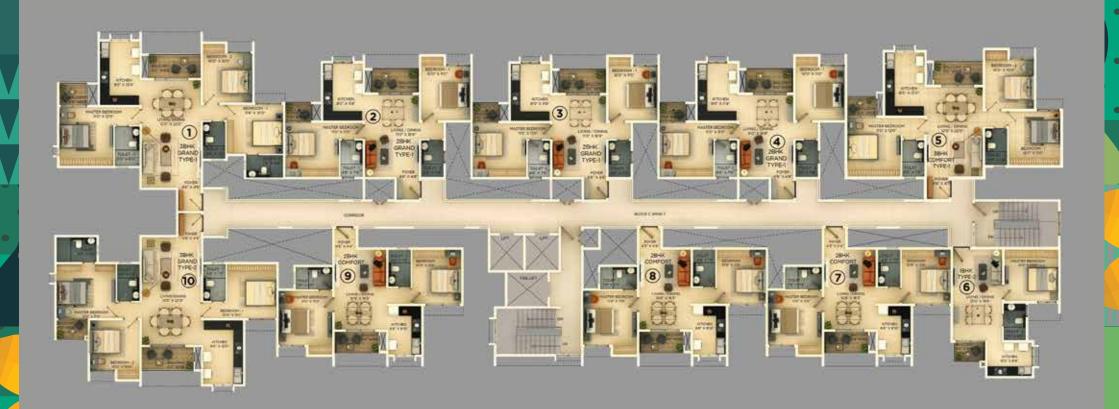

#### **TYPICAL TOWER PLAN** - 6 APARTMENTS PER FLOOR

## **TYPICAL TOWER PLAN** - 8 APARTMENTS PER FLOOR

| Series | Apartment Type      | SBA (Sq. Ft.) |
|--------|---------------------|---------------|
| 1      | 3BHK Grand Type1    | 1427          |
| 2      | 2BHK Grand Type 1   | 1057          |
| 3      | 2BHK Grand Type 1   | 1057          |
| 4      | 3BHK Comfort Type 1 | 1289          |

| Series | Apartment Type    | SBA (Sq. Ft.) |
|--------|-------------------|---------------|
| 5      | 1BHK Type 2       | 631           |
| 6      | 2BHK Comfort      | 927           |
| 7      | 2BHK Comfort      | 927           |
| 8      | 3BHK Grand Type 2 | 1416          |

# TYPICAL TOWER PLAN - 10 APARTMENTS PER FLOOR

| Series | Apartment Type      | SBA (Sq. Ft.) |
|--------|---------------------|---------------|
| 1      | 3BHK Grand Type1    | 1427          |
| 2      | 2BHK Grand Type 1   | 1057          |
| 3      | 2BHK Grand Type 1   | 1057          |
| 4      | 2BHK Grand Type 1   | 1057          |
| 5      | 3BHK Comfort Type 1 | 1289          |

| Series | Apartment Type    | SBA (Sq. Ft.) |
|--------|-------------------|---------------|
| 6      | 1 BHK Type 2      | 631           |
| 7      | 2BHK Comfort      | 927           |
| 8      | 2BHK Comfort      | 927           |
| 9      | 2BHK Comfort      | 927           |
| 10     | 3BHK Grand Type 2 | 1416          |